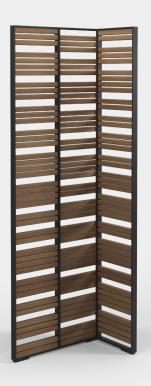

## SMALL L SHAPE SCREEN

WIDTH
DEPTH
HEIGHT
PRODUCT WEIGHT
CBM / CCF
DESIGNER

**ASSEMBLY** 

62cm / 24.5" 35cm / 14" 185.5cm / 72.5" 29kg / 64lb 0.48m³ / 16.9ft³ Mark Gabbertas Not Required ITEM NUMBER

103144 : Small L Shape Screen

## MATERIALS

Powder coated aluminium frame. Natural finish teak slats.

## NOTES

The teak used for the screen slats are produced from the small offcuts that result from our standard furniture production process. As a result, colour may vary between slats and some slats may include small knots. These imperfections are purely cosmetic and do not affect the performance of the product in any way.